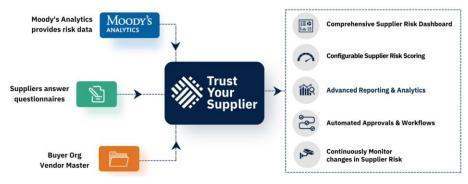

Trust Your Supplier (TYS) provides a single application with aggregated supplier data including integrated third-party risk intelligence, supplier-owned data, and reporting & analytics. With automation and intelligent workflows, TYS accelerates supplier onboarding, lowers procurement operating costs, informs global regulatory compliance, and provides real-time visibility of supply chain risk across an encrypted blockchain environment.

Robust supplier risk dashboard

Configurable alerts for continuous monitoring

Integrated risk mitigation

Moody's Analytics is working in alliance with Trust Your Supplier (TYS) to provide a single point of visibility and real-time insights into supplier risk. This allows organizations to manage a broad spectrum of subject areas to inform compliance with global and industry regulations as well as to have centralized oversight of their supplier base to predict and mitigate risk.