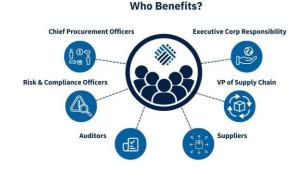

Delivering quantifiable business value TYS facilitates a single supplier identity, data governance, supplier discovery & onboarding, compliance & risk management, intelligent workflows, and continuous monitoring. The blockchain-based platform offers cryptographic security and an immutable record ideal for audit management. Benefits span the organization and impacts the top and bottom line of the organization.