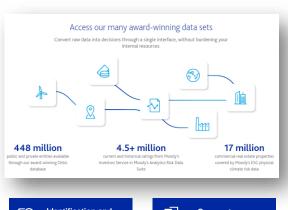

# Moody's Analytics and Trust Your Supplier delivers...

Orbis is the resource for entity data. It has information on over 450 million global entities -40 million with detailed financial information, and offers a global view of companies and how they are connected. Find detailed information on companies' ownership structures, including beneficial owners, directors and other stakeholders, financials locations and branches and much more.