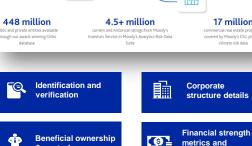

# Moody's Analytics and Trust Your Supplier delivers...

Orbis is the resource for entity data. It has information on over 450 million global entities -40 million with detailed financial information, and offers a global view of companies and how they are connected. Find detailed information on companies' ownership structures, including beneficial owners, directors and other stakeholders, financials locations and branches and much more.