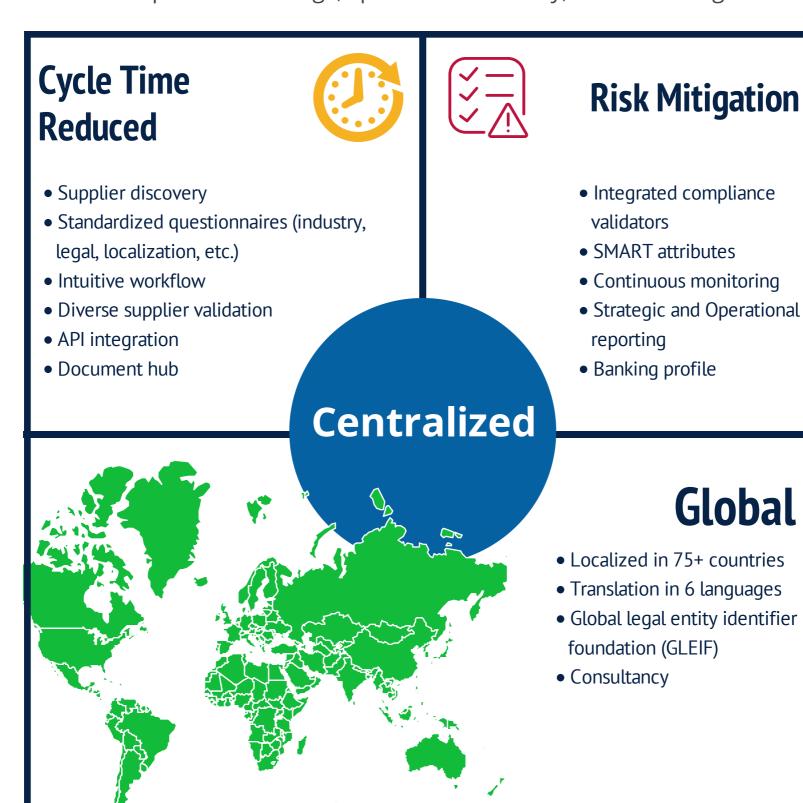

## **Transforming the Buyer Experience**

TYS provides buyers with a single point of transparency, visibility, and risk assessment during supplier onboarding, along with competitive advantage, operational efficiency, and cost savings.

## **Centralized Planning & Oversight**

The TYS integrated platform infuses business partner data and provides tools that allow market analysis prior to onboarding tasks and continuous monitoring of your suppliers.