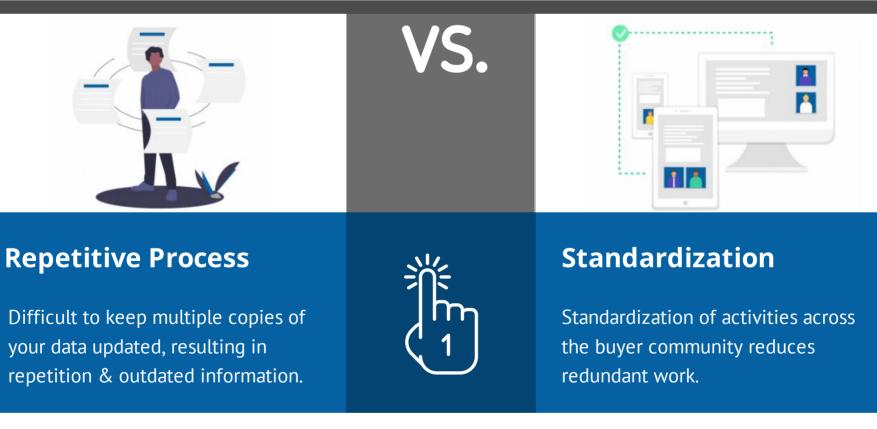

#### **Multiple Profiles**

Multiple copies of supplier data one for each of your buyers via different submission methods.

#### **Single Profile**

You control a single digital profile for minimal effort to submit to all your connected buyers.

**V J**.