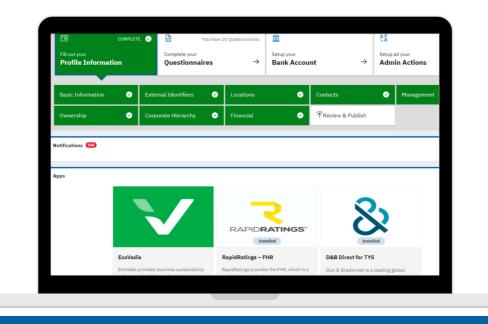

#### **Document Management**

Your TYS Digital Identity serves as a consolidated document hub from which you can pull current information to meet the requirements of your customers and your internal team.