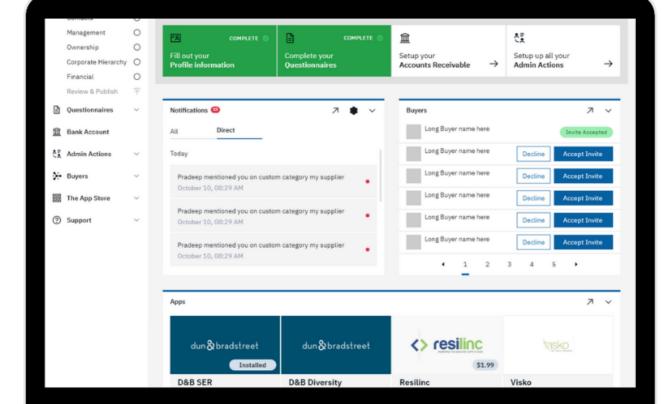

# **Additional Benefits**

### Cross-industry questionnaires reduce workload to submit information to multiple customers.

**Standardized Questionnaires** 

Gain Insights

### Free & Premium services let you see how you appear to buyers, which provides actionable insights

to improve your risk profile.