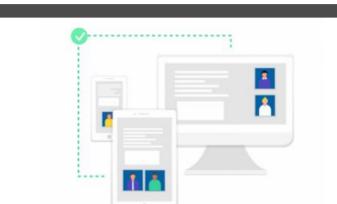

#### **Multiple Profiles**

Multiple copies of supplier data - one for each of their clients via different submission methods.

#### **Single Profile**

Suppliers control one single digital profile for minimal effort to submit to all connected clients.

VS.